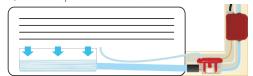

## 1. Inside of the indoor unit:

a) Both the floating body and the pump next to the drip tray

b) Floating body directly on the drip tray, pump next to