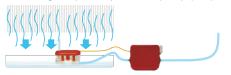

## 2. Floating body and pump outside the unit

a) Horizontal layout

b) Vertical layout