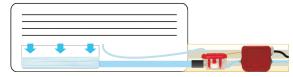

## 1. Inside of the indoor unit:

a) Both the floating body and the pump next to the drip tray

b) Floating body directly on the drip tray, pump next to