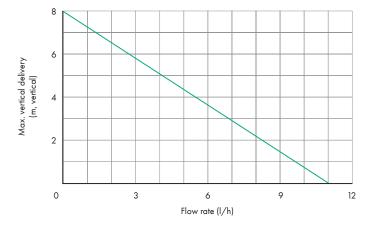

## Model EF 11 LT

For air conditioners up to 10 kW Max. 8 m vertical delivery Power consumption 19 W Max noise level 21 [dB(A)]

# Model EF 15 LT

For air conditioners up to 16 kW Max. 10 m vertical delivery Power consumption 19 W Max noise level 25 [dB(A)]