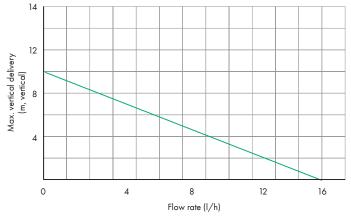

## Model EF 11 LT

For air conditioners up to 10 kW Max. 8 m vertical delivery Power consumption 19 W Max noise level 21 [dB(A)]

# Model EF 15 LT

For air conditioners up to 16 kW Max. 10 m vertical delivery Power consumption 19 W Max noise level 25 [dB(A)]