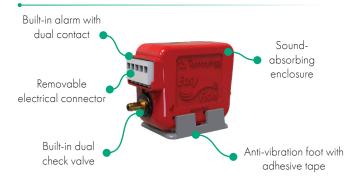

# 2. Pump

## Model EF 11 LT

For air conditioners up to 10 kW Max. 8 m vertical delivery Power consumption 19 W Max noise level 21 [dB(A)]

# Model EF 15 LT

For air conditioners up to 16 kW Max. 10 m vertical delivery Power consumption 19 W Max noise level 25 [dB(A)]