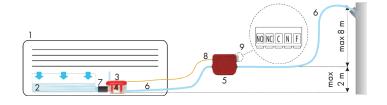

## Mounting possibilities

- 1. Indoor unit
- 2. Drip tray
- 3. Vent connection
- 4. Transparent anti-algae float body
- 5. Pump
- 6. Connection hose 1 m
- 7. Connecting sleeve in rubber
- 8. Electric cable
- 9. Integrated connector