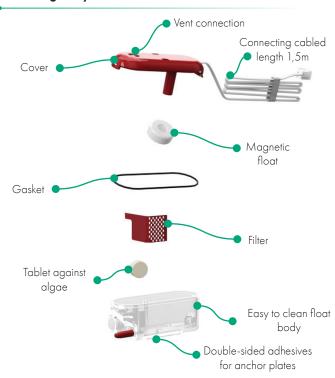

## 1. Floating body

#### **Features**

Transparent anti-algae float body
Compact size
Low noise level
Does not transmit vibration
Built-in thermal switch at 80°C

## **Technical specifications**

Max flow rate hourly from 11 to 15 l/h
Power supply 230V - 50Hz
Alarm contact C-NO/NC 8A
Protection rating IP20
Intake max 2 m vertical between floating body and pump
Transparent casing with disinfectant plug to prevent algae formation
Cover with gasket and vent hole

#### **Dimensions**

Dimension tube 4 x 6 mm

Dimension pomp width 97 x height 55 x depth 30 mm

Float body dimensions length 91 x height 39 x depth 34 mm