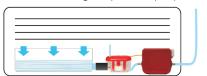

## 1. Inside of the indoor unit:

a) Both the floating body and the pump next to the drip tray

b) Floating body directly on the drip tray, pump next to