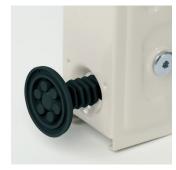

## Description

Wall bracket for mounting outdoor units. Made of galvanized steel metal and painted with RAL 9016, highly resistant to weathering. Adjustable mounting distance of the outdoor unit. The mounting crossbar is equipped with level. Silence is obtained by dedicated vibration-damping devices on the shelves and adjustable articulated feet on the back of the arm that eliminate all vibrations transmitted by the unit.

Load capacity up to 200 kg

Leveling system for a quick installation

Reduced point load on the wall, height-adjustable rear swivel feet