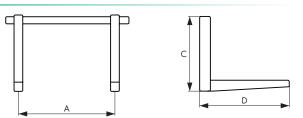

## Technical drawing

## Dimensions [mm]:

| Model   | Α   | с   | D   | Weight  | Load capacity |
|---------|-----|-----|-----|---------|---------------|
| MSH 450 | 780 | 375 | 450 | 3,33 kg | 180 kg        |
| MSH 550 | 780 | 375 | 550 | 3,90 kg | 200 kg        |