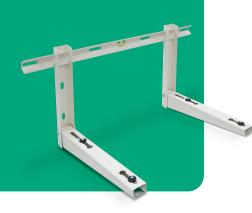

## Wall bracket with crossbar **MSH**

installation

## Description

Wall bracket for mounting outdoor units. Made of galvanized steel metal and painted with RAL 9016, highly resistant to weathering. Adjustable mounting distance of the outdoor unit. The mounting crossbar is equipped with level. Silence is obtained by dedicated vibration-damping devices on the shelves and adjustable articulated feet on the back of the arm that eliminate all vibrations transmitted by the unit.

**Technical specifications** 

Crossbar with adjustable mounting

Wall bracket with spirit-level supplied Equipped with wall fixing kit, vibration dampers

Load capacity: MSH 450 - 180 kg

MSH 550 - 200 kg

Adjustable vibration dampers

Quantity per box: 6 sets

Foldable arms, slide-in mounting crossbar, painted (RAL 9016)