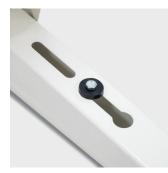

## Description

Wall bracket for mounting outdoor units. Made of galvanized steel metal and painted with RAL 9016, highly resistant to weathering. Adjustable mounting distance of the outdoor unit. The mounting crossbar is equipped with level. Silence is obtained by dedicated vibration-damping devices on the shelves and adjustable articulated feet on the back of the arm that eliminate all vibrations transmitted by the unit.

Load capacity up to 200 kg

Leveling system for a quick installation

Reduced point load on the wall, height-adjustable rear swivel feet