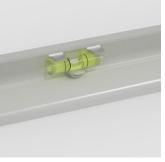

## Description

Wall bracket for mounting outdoor units. Made of galvanized steel metal and painted with RAL 9016, highly resistant to weathering. Adjustable mounting distance of the outdoor unit. The mounting crossbar is equipped with level. Silence is obtained by dedicated vibration-damping devices on the shelves and adjustable articulated feet on the back of the arm that eliminate all vibrations transmitted by the unit.

**Technical specifications** 

Crossbar with adjustable mounting

Wall bracket with spirit-level supplied Equipped with wall fixing kit, vibration dampers

Load capacity: MSH 450 - 180 kg

MSH 550 - 200 kg

Adjustable vibration dampers