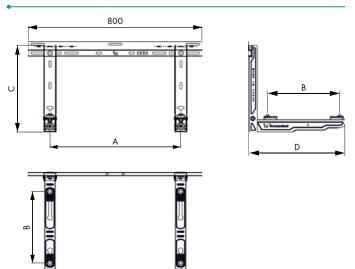

#### **Technical drawing**

# Dimensions [mm]:

| Model           | А       | В       | с   | D   | Load capacity<br>[kg] |
|-----------------|---------|---------|-----|-----|-----------------------|
| Leonardo-SL 500 | 350/750 | 230/390 | 400 | 500 | 130                   |
| Leonardo-SL 560 | 350/750 | 270/450 | 400 | 560 | 150                   |
| Leonardo-SL 650 | 350/750 | 340/540 | 400 | 650 | 150                   |