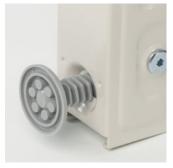

|
| Ready for cor  | densate drain pan                                                        |
| Anti vibration | "NO-SHOCK" dampers supplied                                              |
| Fixing plugs   |                                                                          |
| Adjustable ree | ır swivel feet                                                           |
| Load capacity  | 150 kg                                                                   |
| Light grey sho | ck absorbers are mounted on the fan side (up to 60 kg)                   |
| Dark grey sho  | ck absorbers are mounted on the compressor side (up to 120 kg)           |

### Installation instruction:



🔁 YouTube





Maximum precision of setting notched crossbar



Reduced point load on the wall height-adjustable rear swivel feet