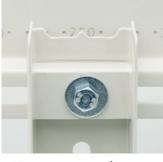

### Installation instruction:

🔁 YouTube

Maximum precision of setting notched crossbar

Reduced point load on the wall height-adjustable rear swivel feet