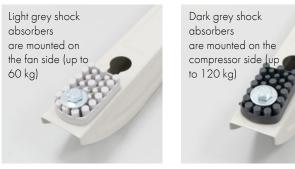

# **Technical specifications**

| Wall bracket   | with spirit level supplied                                               |
|----------------|--------------------------------------------------------------------------|
| Conveniently   | adjust the spacing of the handles after hanging the crossbar on the wall |
| Innovative sys | tem of mounting brackets to the crossbar on the wall                     |
| Additional ga  | uge on the crossbar to ensure precise adjustment of handle spacing       |
| External polye | ster in color RAL 9002                                                   |
| Ready for cor  | densate drain pan                                                        |
| Anti vibration | "NO-SHOCK" dampers supplied                                              |
| Fixing plugs   |                                                                          |
| Adjustable ree | ır swivel feet                                                           |
| Load capacity  | 150 kg                                                                   |
| Light grey sho | ck absorbers are mounted on the fan side (up to 60 kg)                   |
| Dark grey sho  | ck absorbers are mounted on the compressor side (up to 120 kg)           |