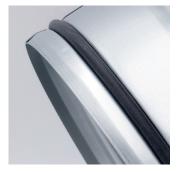

### Description

Trapezoidal TREND wall mounted air outlet HAVACO. The modern-looking air intake aesthetically complements the facade of new buildings. It provides protection against adverse weather conditions and is equipped with a hood to prevent dirt from affecting the facade. The connection duct is fitted with a gasket. Three design options are available: white (RAL 9003), graphite, and polished steel.

Hood protecting the facade from dirt

Connection duct with a seal

Pre-made mounting holes