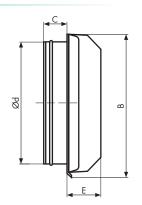

### **Technical drawing**

### Dimensions [mm]

| Model                 | Α     | В   | С  | Ød    | E    |
|-----------------------|-------|-----|----|-------|------|
| Trapezoidal Trend 160 | 214,6 | 214 | 60 | 158,5 | 85,5 |
| Trapezoidal Trend 200 | 254,6 | 254 | 60 | 197,9 | 85,5 |
| Trapezoidal Trend 250 | 304,6 | 304 | 60 | 247,8 | 85,5 |
| Trapezoidal Trend 315 | 369,6 | 369 | 60 | 312,8 | 85,5 |