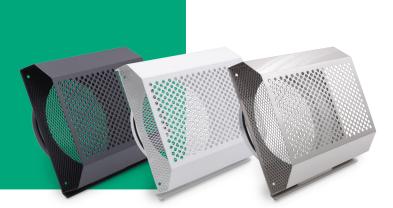

### Description

Trapezoidal TREND wall mounted air outlet HAVACO. The modern-looking air intake aesthetically complements the facade of new buildings. It provides protection against adverse weather conditions and is equipped with a hood to prevent dirt from affecting the facade. The connection duct is fitted with a gasket. Three design options are available: white (RAL 9003), graphite, and polished steel.

Hood protecting the facade from dirt

Connection duct with a seal

Pre-made mounting holes