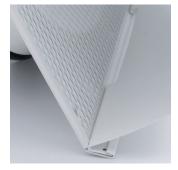

# TRAPEZOIDAL TREND

Protective mesh Connection duct with a seal

Mounting holes

Hood protecting the facade from dirt

Connection duct with a seal

Pre-made mounting holes