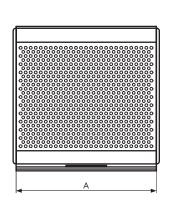

### **Technical drawing**

### Dimensions [mm]

| Model                 | Α     | В   | С  | Ød    | E    |
|-----------------------|-------|-----|----|-------|------|
| Trapezoidal Trend 160 | 214,6 | 214 | 60 | 158,5 | 85,5 |
| Trapezoidal Trend 200 | 254,6 | 254 | 60 | 197,9 | 85,5 |
| Trapezoidal Trend 250 | 304,6 | 304 | 60 | 247,8 | 85,5 |
| Trapezoidal Trend 315 | 369,6 | 369 | 60 | 312,8 | 85,5 |