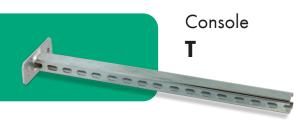

### Dimensions [mm]

| Model | L           | Supporting profile [type] |  |
|-------|-------------|---------------------------|--|
| T 300 | 300         | FT30                      |  |
| T 500 | 500         | FT30                      |  |
| T 750 | <i>7</i> 50 | FT30                      |  |