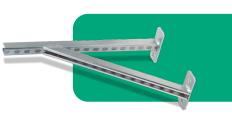

## **TKO**

Mounting console with its support, for use in high-strength support structures, galvanised steel, welded construction.

#### Dimensions [mm]

| Model   | L   | Α   | В   | Supporting profile [type] |
|---------|-----|-----|-----|---------------------------|
| TKO 500 | 500 | 230 | 400 | FT30                      |
| TKO 600 | 600 | 230 | 400 | FT30                      |