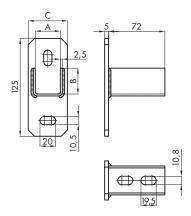

## Cantilever arm

The support of mounting profile base, used in the formatting of supporting structures, galvanised steel, welded construction.

#### Dimensions [mm]

| Model | Α  | В  | С  | Supporting profile [type] |
|-------|----|----|----|---------------------------|
| FT 30 | 32 | 31 | 50 | FT30                      |
| FT 40 | 43 | 42 | 60 | FT40                      |