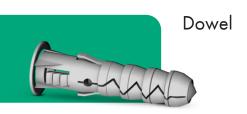

For non-structural multi-point fastening of statically loaded building elements in substrates made of: concrete, solid brick, ceramic blocks, in combination with screws.