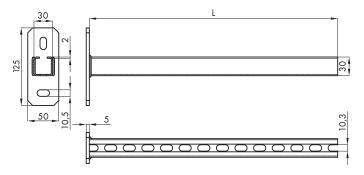

### Dimensions [mm]

| Model | L           | Supporting profile [type] |  |
|-------|-------------|---------------------------|--|
| T 300 | 300         | FT30                      |  |
| T 500 | 500         | FT30                      |  |
| T 750 | <i>7</i> 50 | FT30                      |  |