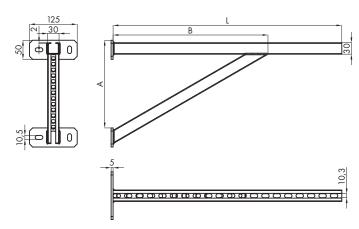

## **TKO**

Mounting console with its support, for use in high-strength support structures, galvanised steel, welded construction.

#### Dimensions [mm]

| Model   | L   | Α   | В   | Supporting profile [type] |
|---------|-----|-----|-----|---------------------------|
| TKO 500 | 500 | 230 | 400 | FT30                      |
| TKO 600 | 600 | 230 | 400 | FT30                      |