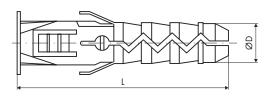

For non-structural multi-point fastening of statically loaded building elements in substrates made of: concrete, solid brick, ceramic blocks, in combination with screws.

#### Dimensions [mm]

| Model   | ØD | L  |
|---------|----|----|
| 12 x 60 | 12 | 60 |
| 14 x 70 | 14 | 70 |

Mounting console for use in support structures, galvanised steel, welded construction.