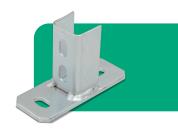

## Cantilever arm

The support of mounting profile base, used in the formatting of supporting structures, galvanised steel, welded construction.

#### Dimensions [mm]

| Model | Α  | В  | С  | Supporting profile [type] |
|-------|----|----|----|---------------------------|
| FT 30 | 32 | 31 | 50 | FT30                      |
| FT 40 | 43 | 42 | 60 | FT40                      |