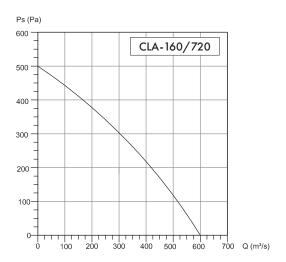

## Characteristics

## **Technical specifications**

| Model         | Air flow<br>[m³/h] | Impeller speed<br>[rpm] | Power<br>[W] | Current<br>[A] | Voltage<br>[V] | Frequency<br>[Hz] | Capacitor<br>[µF] | Sound<br>pressure level<br>[dB(A)] | Weight<br>[kg] | Controller<br>HRX | Controller<br>HRB |
|---------------|--------------------|-------------------------|--------------|----------------|----------------|-------------------|-------------------|------------------------------------|----------------|-------------------|-------------------|
| CLA-120/380 M | 290                | 2400                    | 85           | 0,38           | 230            | 50                | 2,5               | 45                                 | 2,8            | 1,0               | 1,5               |
| CLA-140/590 M | 485                | 2300                    | 138          | 0,61           | 230            | 50                | 4,0               | 47                                 | 3,4            | 1,0               | 1,5               |
| CLA-160/720 M | 600                | 2250                    | 200          | 0,88           | 230            | 50                | 6,0               | 50                                 | 4,3            | 2,5               | 1,5               |