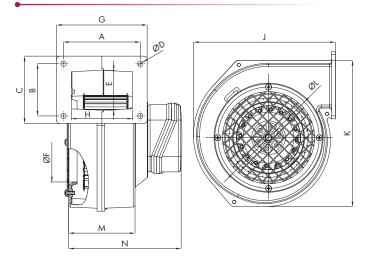

## Technical drawing

#### Dimensions [mm]

## Model A B C D E F G H J K L M N

 CLA-120/380 M
 99
 67,5
 88
 7
 49
 103,5
 118,5
 80,0
 190
 184
 132,0
 87
 145

 CLA-140/590 M
 112
 84
 125
 7
 78
 110,0
 154,0
 79,0
 197
 203
 144,5
 100
 151

 CLA-160/720 M
 114
 105
 120
 7
 90
 117,5
 130,0
 93,5
 229
 248
 158,0
 100
 135