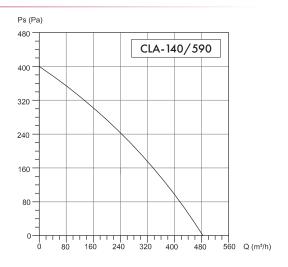

## Characteristics

## **Technical specifications**

| Model         | Air flow<br>[m³/h] | Impeller speed<br>[rpm] | Power<br>[W] | Current<br>[A] | Voltage<br>[V] | Frequency<br>[Hz] | Capacitor<br>[µF] | Sound<br>pressure level<br>[dB(A)] | Weight<br>[kg] | Controller<br>HRX | Controller<br>HRB |
|---------------|--------------------|-------------------------|--------------|----------------|----------------|-------------------|-------------------|------------------------------------|----------------|-------------------|-------------------|
| CLA-120/380 M | 290                | 2400                    | 85           | 0,38           | 230            | 50                | 2,5               | 45                                 | 2,8            | 1,0               | 1,5               |
| CLA-140/590 M | 485                | 2300                    | 138          | 0,61           | 230            | 50                | 4,0               | 47                                 | 3,4            | 1,0               | 1,5               |
| CLA-160/720 M | 600                | 2250                    | 200          | 0,88           | 230            | 50                | 6,0               | 50                                 | 4,3            | 2,5               | 1,5               |