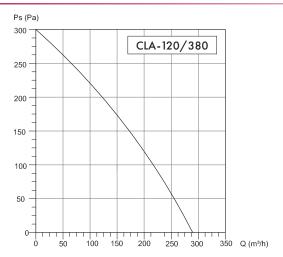

## Characteristics

## **Technical specifications**

| Model         | Air flow<br>[m³/h] | Impeller speed<br>[rpm] | Power<br>[W] | Current<br>[A] | Voltage<br>[V] | Frequency<br>[Hz] | Capacitor<br>[µF] | Sound<br>pressure level<br>[dB(A)] | Weight<br>[kg] | Controller<br>HRX | Controller<br>HRB |
|---------------|--------------------|-------------------------|--------------|----------------|----------------|-------------------|-------------------|------------------------------------|----------------|-------------------|-------------------|
| CLA-120/380 M | 290                | 2400                    | 85           | 0,38           | 230            | 50                | 2,5               | 45                                 | 2,8            | 1,0               | 1,5               |
| CLA-140/590 M | 485                | 2300                    | 138          | 0,61           | 230            | 50                | 4,0               | 47                                 | 3,4            | 1,0               | 1,5               |
| CLA-160/720 M | 600                | 2250                    | 200          | 0,88           | 230            | 50                | 6,0               | 50                                 | 4,3            | 2,5               | 1,5               |