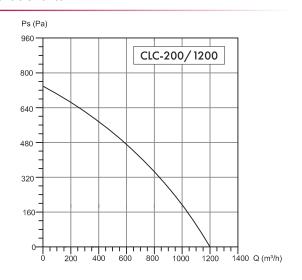

# Technical specifications

|                |                    |                         |              |                |                | Sound             |                   |                           |                |                   |                   |  |
|----------------|--------------------|-------------------------|--------------|----------------|----------------|-------------------|-------------------|---------------------------|----------------|-------------------|-------------------|--|
| Model          | Air flow<br>[m³/h] | Impeller speed<br>[rpm] | Power<br>[W] | Current<br>[A] | Voltage<br>[V] | Frequency<br>[Hz] | Capacitor<br>[µF] | pressure level<br>[dB(A)] | Weight<br>[kg] | Controller<br>HRX | Controller<br>HRB |  |
| CLC-200/1200 M | 1200               | 2450                    | 575          | 2,7            | 230            | 50                | 6,0               | 58                        | 8,7            | 4,0               | 4,0               |  |

#### Characteristics