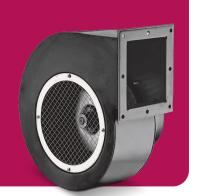

# Radial fans **CLC**

Steel cover

Dynamically balanced

Adapted for voltage regulation

cover

IP 44 protection class

# Design

Direct drive radial fan. Steel cover, welded, powder coated. Rotor with forward curved blades, made of galvanised sheet, dynamically balanced.