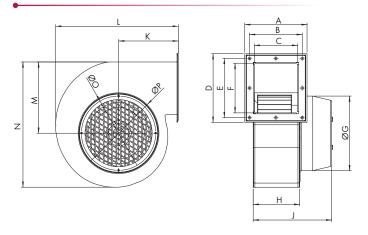

# **Technical drawing**

# Dimensions [mm]

Model DEFGHJ

CLC-200/1200 M 150 125 105 163 139 120 174 109 185 142 290 170 298 143 186