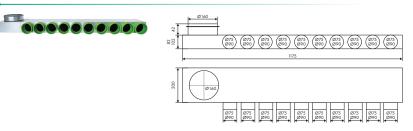

## FLEXO BOX PRO L 10U - technical drawing

# FLEXO BOX PRO L 10U - technical specifications

| Model                       | Connectors<br>[pcs.] | The diameter of<br>connectors<br>[mm] |
|-----------------------------|----------------------|---------------------------------------|
| FLEXO BOX PRO L10Ux75 / 160 | 10                   | 10x75 / 160                           |
| FLEXO BOX PRO L10Ux90 / 160 | 10                   | 10x90 / 160                           |