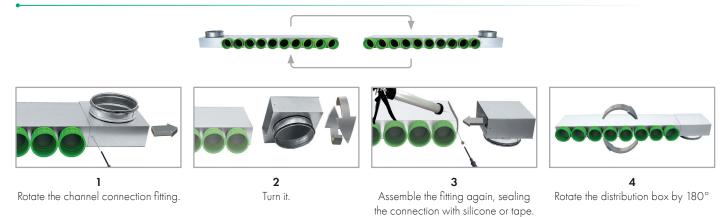

### Usage

The FLEXO BOX L junction box allows for a perpendicular separation of the main supply and exhaust sequences into an appropriate number of FLEXO DUCT ducts. Using FLEXO END plugs, you can easily adjust the number of working connectors to the needs of the installation. Thanks to the versatility of the box, the side of the construction (left or right) can be determined already at the stage of assembly in a very simple and quick way by turning the box connection by 180°.

## Change the direction of the manifold in four simple steps