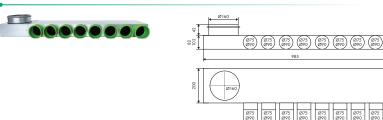

# FLEXO BOX PRO L 8U - technical drawing

# FLEXO BOX PRO L 8U - technical specifications

| Model                      | Connectors<br>[pcs.] | The diameter of<br>connectors<br>[mm] |
|----------------------------|----------------------|---------------------------------------|
| FLEXO BOX PRO L8Ux75 / 160 | 8                    | 8x75 / 160                            |
| FLEXO BOX PRO L8Ux90 / 160 | 8                    | 8x90 / 160                            |