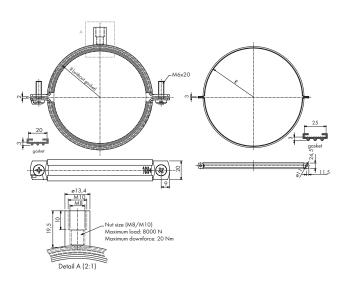

## Description

The "CRDG" clamp consists of two components connected by steel bolts. Up to and including a diameter of 450 mm, only one side is self-clamping, thereby clamp assembly on ventilation ducts is facilitated. In this diameter range fastening clamp is mounted to threaded rod or to double-threaded bolt through rivet nuts M8/M10. For reasons of assembly safety, clamps with diameters from 500 mm should be mounted through two threaded rods. Fastening clamps "CRDG" are, as a standard, equipped with a rubber gasket EPDM with the option of removal.