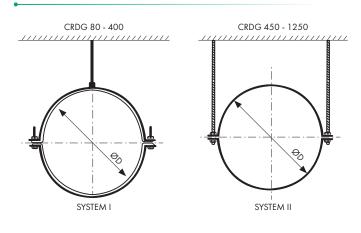

## Description

The "CRDG" clamp consists of two components connected by steel bolts. Up to and including a diameter of 450 mm, only one side is self-clamping, thereby clamp assembly on ventilation ducts is facilitated. In this diameter range fastening clamp is mounted to threaded rod or to double-threaded bolt through rivet nuts M8/M10. For reasons of assembly safety, clamps with diameters from 500 mm should be mounted through two threaded rods. Fastening clamps "CRDG" are, as a standard, equipped with a rubber gasket EPDM with the option of removal.

## Dimensions [mm]

| Model     | ØD          | System |
|-----------|-------------|--------|
| CRDG 80   | 80          | I      |
| CRDG 100  | 100         | l      |
| CRDG 125  | 125         | l      |
| CRDG 150  | 150         | l      |
| CRDG 160  | 160         |        |
| CRDG 200  | 200         |        |
| CRDG 250  | 250         |        |
| CRDG 315  | 315         | l      |
| CRDG 400  | 400         |        |
| CRDG 450  | 450         | II     |
| CRDG 500  | 500         | II     |
| CRDG 560  | 560         | II     |
| CRDG 630  | 630         | II     |
| CRDG 710  | <i>7</i> 10 | II     |
| CRDG 800  | 800         | II     |
| CRDG 900  | 900         | II     |
| CRDG 1000 | 1000        | II     |
| CRDG 1250 | 1250        | II     |