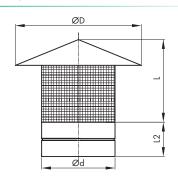

### **Technical drawing**

### Dimensions [mm]

| •       |        |     |     |     |
|---------|--------|-----|-----|-----|
| Model   | Ød nom | ØD  | L2  | L   |
| ORR 100 | 100    | 200 | 90  | 120 |
| ORR 125 | 125    | 250 | 90  | 140 |
| ORR 160 | 160    | 320 | 90  | 180 |
| ORR 200 | 200    | 400 | 90  | 220 |
| ORR 250 | 250    | 500 | 130 | 260 |
| ORR 315 | 315    | 630 | 130 | 310 |
|         |        |     |     |     |