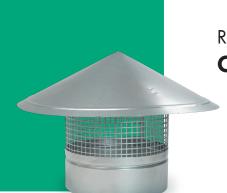

## **Description**

Round roof (air intake/exhauster) "ORR", made from galvanised steel and protected whith a mesh against installation contamination. The bottom part, which is connected to the base, is a "female" made. Flange or male connection can be made on request.