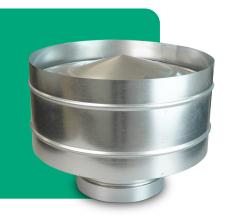

# Description

Cylindrical air exhauster "FRR" is made from galvanised steel. The bottom part, which is connected to the base, is a "female" made. Flange or male connection can be made on request.