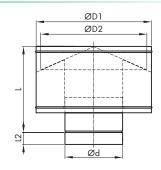

## **Technical drawing**

## Dimensions [mm]

| Model   | Ød nom | ØD1 | ØD2 | L2  | L   |  |
|---------|--------|-----|-----|-----|-----|--|
| FRR 100 | 100    | 200 | 160 | 60  | 165 |  |
| FRR 125 | 125    | 250 | 200 | 60  | 206 |  |
| FRR 160 | 160    | 320 | 256 | 60  | 264 |  |
| FRR 200 | 200    | 400 | 320 | 80  | 330 |  |
| FRR 250 | 250    | 500 | 400 | 80  | 413 |  |
| FRR 315 | 315    | 630 | 504 | 100 | 520 |  |