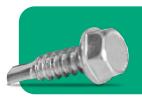

# Self-drilling screws **SSD-H**

Magnetic cap for mounting screws. Hexagon head end "SSD-H".

### Dimensions [mm]

| Model        | Diameter | Length | Вох       |
|--------------|----------|--------|-----------|
| SSD-H 4,2/13 | 4,2      | 13     | 1000 pcs. |
| SSD-H 4,2/16 | 4,2      | 16     | 1000 pcs. |