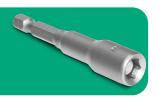

# Self-drilling screws **SSD-H**

Magnetic cap for mounting screws. Hexagon head end "SSD-H".

### Dimensions [mm]

| •<br>Model   | Imbus | Вох    |
|--------------|-------|--------|
| Hexagon 7 mm | 4,2   | l pcs. |
| Hexagon 8 mm | 4,2   | 1 pcs. |

Zinc-plated self-drilling screws. Hexagon head end 7 mm.