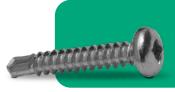

## Self-drilling screws **SSD-IM**

Zinc-plated self-drilling screws. Cross head end.

### Dimensions [mm]

| Model         | Diameter | Length | Box       |
|---------------|----------|--------|-----------|
| SSD-IM 4,2/13 | 4,2      | 13     | 1000 pcs. |
| SSD-IM 4,2/16 | 4,2      | 16     | 1000 pcs. |