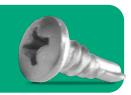

Self-drilling screws **SSD-C** 

### Dimensions [mm]

| Model        | Diameter | Length | Box      |
|--------------|----------|--------|----------|
| SSD-C 4,2/13 | 4,2      | 13     | 1000 pcs |
| SSD-C 4,2/16 | 4,2      | 16     | 1000 pcs |