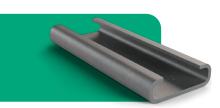

## Slide-in profile **PWQ**

The "PWQ" slide-in profile is used to connect rectangular channels together. The specified length of the profile is applied to the connected frame profiles "PK20" or "PK30". Most often used when it is necessary to fully connect the channels along their entire frame length, and in hard-to-reach places where there is no space over the channel to put your hand in order to twist the "GCV" dust alonger.

### Dimensions [mm]

| Model | Α  | В | Length |
|-------|----|---|--------|
| PWQ20 | 20 | 6 | 5000   |
| PWQ30 | 30 | 6 | 5000   |