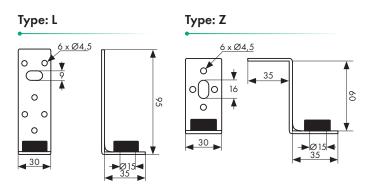

### Mounting brackets

## **Z**, **L**, **V**

Mounting brackets for rectangular and circular ducts. Sheet thickness 2 mm.