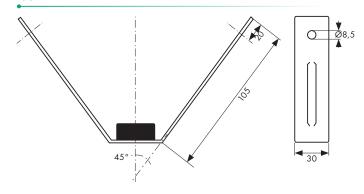

### Mounting brackets

## **Z**, **L**, **V**

Mounting brackets for rectangular and circular ducts. Sheet thickness 2 mm.

#### Type: V