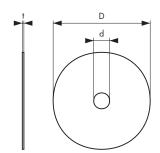

# Discs for steel cut **TCS**

The discs are designed for quick cutting of structural steel, sheet metal, pipes and flanges.

TCS 125

# Model D d t Box TCS 115 115 22,23 1,2 25 pcs.

22,23

125