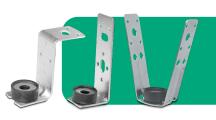

### Mounting brackets

## **Z**, **L**, **V**

Mounting brackets for rectangular and circular ducts. Sheet thickness 2 mm.

#### Type: V