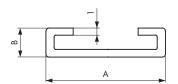

### Dimensions [mm]

| Model | Α  | В | Length |
|-------|----|---|--------|
| PWQ20 | 20 | 6 | 5000   |
| PWQ30 | 30 | 6 | 5000   |