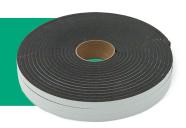

## Gasket **PES**

The "PES" gasket is used to seal the connections of rectangular ventilation ducts, polyurethane foam, dark grey colour.

#### Dimensions [mm]

| Model    | Width | Thickness | Packaging<br>[m] |
|----------|-------|-----------|------------------|
| PES 10.4 | 10    | 4         | 100              |
| PES 14.4 | 15    | 4         | 60               |
| PES 10.7 | 10    | 7         | 50               |
| PES 15.7 | 15    | 7         | 30               |