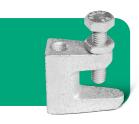

# Beam clamp for threaded rod

**HBV** 

The brackets are made of galvanised steel.

### Dimensions [mm]

| Model | В  | С  | D   | M  | Max load<br>[kg] |
|-------|----|----|-----|----|------------------|
| M8    | 38 | 35 | M8  | 10 | 112              |
| M10   | 45 | 42 | M10 | 10 | 245              |