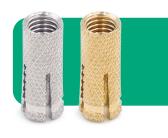

## Drop-in anchor **TKV**

Steel or brass drop-in anchors enable the assembly, among others, of threaded rods in ceilings and walls.

### Dimensions [mm]

| Model | d   | L  | D  | Box<br>[pcs] |
|-------|-----|----|----|--------------|
| M8    | M8  | 28 | 10 | 100          |
| M10   | M10 | 33 | 12 | 50           |