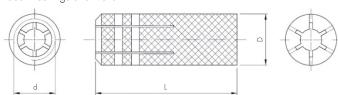

## Drop-in anchor **TKV**

Steel or brass drop-in anchors enable the assembly, among others, of threaded rods in ceilings and walls.

### Dimensions [mm]

| Model | d   | L  | D  | Box<br>[pcs] |
|-------|-----|----|----|--------------|
| M8    | M8  | 28 | 10 | 100          |
| M10   | M10 | 33 | 12 | 50           |