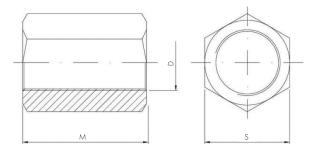

### Coupling nut

Coupling nut, galvanised steel, allows connecting threaded rods.

#### Dimensions [mm]

| Model | D   | М  | S  | Box<br>[pcs] |  |
|-------|-----|----|----|--------------|--|
| M8    | M8  | 24 | 13 | 100          |  |
| M10   | M10 | 30 | 17 | 100          |  |