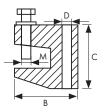

#### Dimensions [mm]

| Model | D   | М  | S  | Box<br>[pcs] |  |
|-------|-----|----|----|--------------|--|
| M8    | M8  | 24 | 13 | 100          |  |
| M10   | M10 | 30 | 17 | 100          |  |